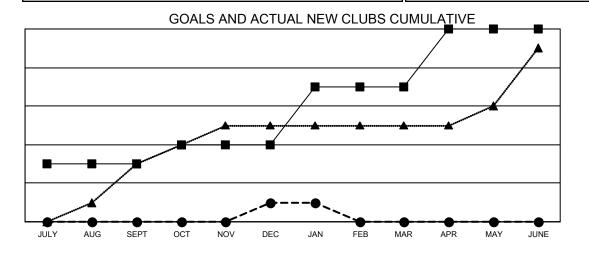

## **GMT MONTHLY MEMBERSHIP PROGRESS REPORT**

Multiple District 35

Results as of: 1/31/2024

LOCATION: FLORIDA

| GMT: OPEN             |               |           |               |                       |                      |                         | GMT CA 1                                           |  |
|-----------------------|---------------|-----------|---------------|-----------------------|----------------------|-------------------------|----------------------------------------------------|--|
| Clubs                 |               |           |               | Members               |                      |                         |                                                    |  |
| RESULTS FOR 2023-2024 |               |           |               | RESULTS FOR 2023-2024 |                      |                         |                                                    |  |
| QUARTER               | NEW CLUB GOAL | NEW CLUBS | DROPPED CLUBS | QUARTER MEMBER        | R GROWTH NET<br>GOAL | MEMBER GROWTH<br>ACTUAL | DROPPED<br>MEMBERS ACTUAI<br>(including transfers) |  |
| JULY/AUG/SEPT         | 3             | 0         | 5             | JULY/AUG/SEPT         | 90                   | 293                     | 290                                                |  |
| OCT/NOV/DEC           | 1             | 1         | 6             | OCT/NOV/DEC           | 45                   | 280                     | 383                                                |  |
| JAN/FEB/MAR           | 3             | 0         | 0             | JAN/FEB/MAR           | 80                   | 159                     | 58                                                 |  |
| APR/MAY/JUNE          | 3             | 0         | 0             | APR/MAY/JUNE          | 60                   | 0                       | 0                                                  |  |

- CURRENT YEAR GOALS FOR NEW CLUBS
- ● CURRENT YEAR ACTUAL NEW CLUBS
- ▲ LAST YEAR ACTUAL NEW CLUBS