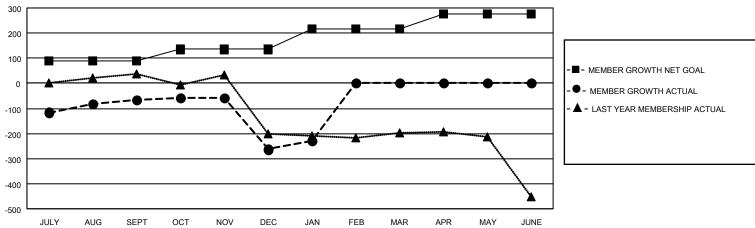

## **GMT MONTHLY MEMBERSHIP PROGRESS REPORT**

Multiple District 35

Results as of: 1/31/2024

LOCATION: FLORIDA

| GMT: OPEN             |               |           |               |                       |                      |                         | GMT CA 1                                           |  |
|-----------------------|---------------|-----------|---------------|-----------------------|----------------------|-------------------------|----------------------------------------------------|--|
| Clubs                 |               |           |               | Members               |                      |                         |                                                    |  |
| RESULTS FOR 2023-2024 |               |           |               | RESULTS FOR 2023-2024 |                      |                         |                                                    |  |
| QUARTER               | NEW CLUB GOAL | NEW CLUBS | DROPPED CLUBS | QUARTER MEMBER        | R GROWTH NET<br>GOAL | MEMBER GROWTH<br>ACTUAL | DROPPED<br>MEMBERS ACTUAI<br>(including transfers) |  |
| JULY/AUG/SEPT         | 3             | 0         | 5             | JULY/AUG/SEPT         | 90                   | 293                     | 290                                                |  |
| OCT/NOV/DEC           | 1             | 1         | 6             | OCT/NOV/DEC           | 45                   | 280                     | 383                                                |  |
| JAN/FEB/MAR           | 3             | 0         | 0             | JAN/FEB/MAR           | 80                   | 159                     | 58                                                 |  |
| APR/MAY/JUNE          | 3             | 0         | 0             | APR/MAY/JUNE          | 60                   | 0                       | 0                                                  |  |

## GOALS AND ACTUAL MEMBERS CUMULATIVE

| DROPPED CLUBS: 11  |     | 114 CLUBS OF 205 ADDED 1 OR MORE<br>NEW MEMBERS | GENDER DISTRIBUTION  MALE 2,387 (51.44%) |                |       |
|--------------------|-----|-------------------------------------------------|------------------------------------------|----------------|-------|
| DROPPED MEMBERS    |     |                                                 | FEMALE                                   | 2,253 (48.56%) |       |
| DECEASED           | 45  | CLICK HERE FOR CUMULATIVE                       | TOTAL FAMILY UNIT MEMBERS                |                | 1,155 |
| CLUB CANCELLED 138 |     | MEMBERSHIP DATA                                 | FAMILY MEMBERS PAYING HALF               |                | 507   |
| OTHER 548          |     |                                                 |                                          |                | 587   |
| TOTAL              | 731 |                                                 | 5020                                     |                |       |